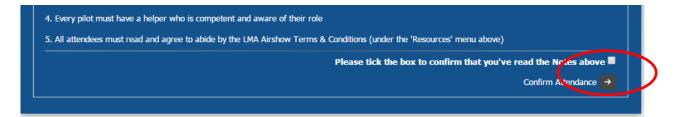

#### Then here

Then fill in all the boxes, if you need a helper's pass tick the box and fill in their details

Select the models you want to bring

Tick the box to confirm you've read the conditions then click to confirm your attendance