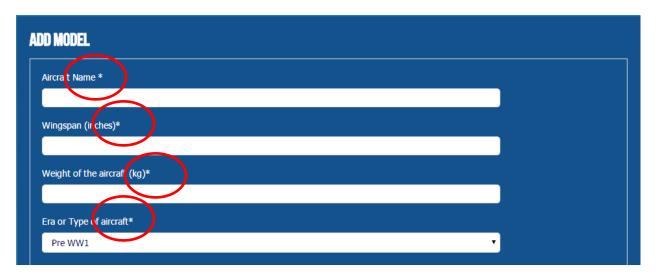

## Then click here

Fill in the boxes with a star next to the title. All other boxes are optional