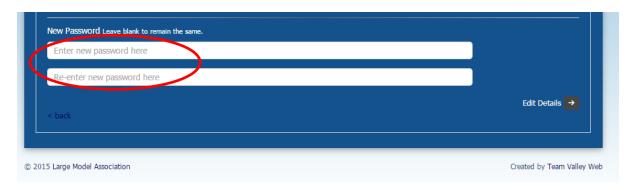

# **To Change Your Password**

#### Click here



## Then click here



## Then type a new password twice in the two boxes



### Then click here to save the password.



# To Add A New Model

### Click Here



## Then click here



Fill in the boxes with a star next to the title. All other boxes are optional



### Then to save click here



## To Confirm Your Attendance

Click Here



#### Then here



Then fill in all the boxes, if you need a helper's pass tick the box and fill in their details

Select the models you want to bring



Tick the box to confirm you've read the conditions then click to confirm your attendance



Then click here to download your passes. You will need to print off all pages and bring them with you to the show

|   | YOUR EVENTS            |                       |                          |                                                       |  |
|---|------------------------|---