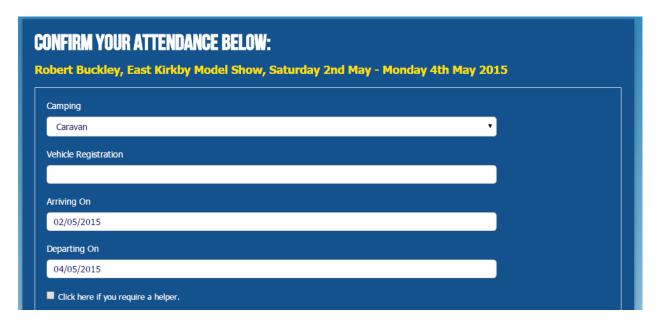

#### Then here

Then fill in all the boxes, if you need a helper's pass tick the box and fill in their details

Select the models you want to bring

Tick the box to confirm you've read the conditions then click to confirm your attendance