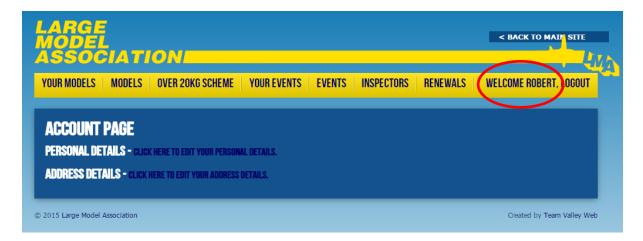

# **To Change Your Password**

#### Click here



## Then click here



## Then type a new password twice in the two boxes



### Then click here to save the password.



# To Add A New Model

### Click Here



## Then click here



Fill in the boxes with a star next to the title. All other boxes are optional



### Then to save click here



## To Confirm Your Attendance

Click Here



#### Then here



Then fill in all the boxes, if you need a helper's pass tick the box and fill in their details

Select the models you want to bring



Tick the box to confirm you've read the conditions then click to confirm your attendance



Then click here to download your passes. You will need to print off all pages and bring them with you to the show

|   | YOUR EVENTS            |                       |                          |