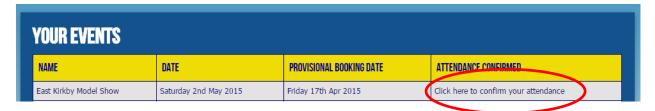

## To Confirm Your Attendance

Click Here

#### Then here

Then fill in all the boxes, if you need a helper's pass tick the box and fill in their details

Select the models you want to bring

Tick the box to confirm you've read the conditions then click to confirm your attendance