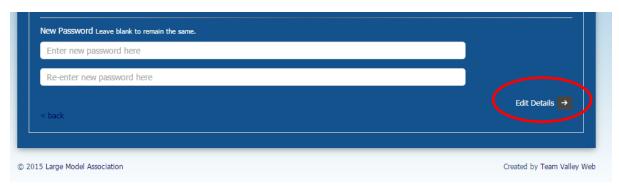

# **To Change Your Password**

#### Click here



## Then click here



## Then type a new password twice in the two boxes



### Then click here to save the password.



# To Add A New Model

### Click Here



## Then click here



Fill in the boxes with a star next to the title. All other boxes are optional



### Then to save click here



## To Confirm Your Attendance

Click Here



#### Then here



Then fill in all the boxes, if you need a helper's pass tick the box and fill in their details

Select the models you want to bring



Tick the box to confirm you've read the conditions then click to confirm your attendance



Then click here to download your passes. You will need to print off all pages and bring them with you to the show

|   | YOUR EVENTS            |                       |                          |                                                       |  |
|---|------------------------|-----------------------|------------------------