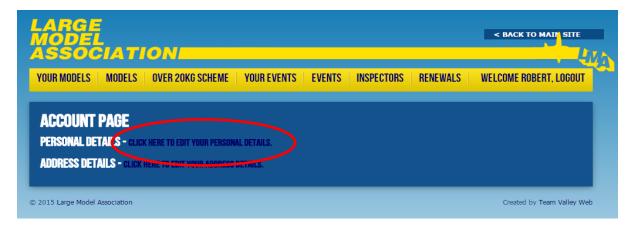

# **To Change Your Password**

#### Click here



## Then click here



## Then type a new password twice in the two boxes



### Then click here to save the password.



# To Add A New Model

### Click Here



## Then click here



Fill in the boxes with a star next to the title. All other boxes are optional



### Then to save click here



## To Confirm Your Attendance

Click Here



#### Then here



Then fill in all the boxes, if you need a helper's pass tick the box and fill in their details

Select the models you want to bring



Tick the box to confirm you've read the conditions then click to confirm your attendance



Then click here to download your passes. You will need to print off all pages and bring them with you to the show

|   | YOUR EVENTS            |                       |                          |