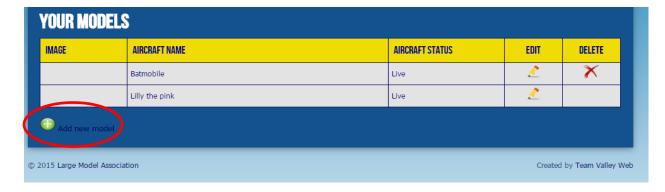

# To Add A New Model

## Then click here

Fill in the boxes with a star next to the title. All other boxes are optional