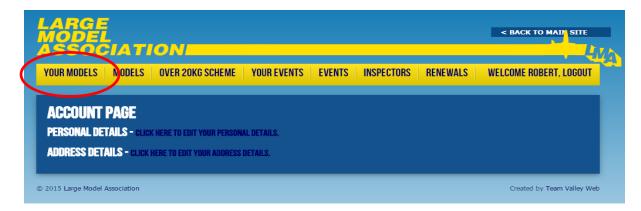

# **To Change Your Password**

#### Click here



## Then click here



## Then type a new password twice in the two boxes



### Then click here to save the password.



# To Add A New Model

### Click Here



## Then click here



Fill in the boxes with a star next to the title. All other boxes are optional



### Then to save click here



## To Confirm Your Attendance

Click Here



#### Then here



Then fill in all the boxes, if you need a helper's pass tick the box and fill in their details

Select the models you want to bring



Tick the box to confirm you've read the conditions then click to confirm your attendance



Then click here to download your passes. You will need to print off all pages and bring them with you to the show

|   | YOUR EVENTS            |                       |                          |                                                       |  |
|---|------------------------|-----------------------|--------------------------|-------------------------------------