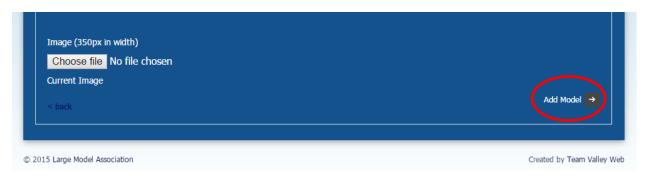

# **To Change Your Password**

#### Click here



## Then click here



## Then type a new password twice in the two boxes



### Then click here to save the password.



# To Add A New Model

### Click Here



## Then click here



Fill in the boxes with a star next to the title. All other boxes are optional



### Then to save click here



## To Confirm Your Attendance

Click Here



#### Then here



Then fill in all the boxes, if you need a helper's pass tick the box and fill in their details

Select the models you want to bring



Tick the box to confirm you've read the conditions then click to confirm your attendance



Then click here to download your passes. You will need to print off all pages and bring them with you to the show

|   | YOUR EVENTS            |                       |                          |                                                       |  |
|---|------------------------|-----------------------|--------------------------|-------------------------------------------------------|--|
| ı | NAME                   | DATE                  | PROVISIONAL BOOKING DATE | ATTENDANCE CONFIRMED